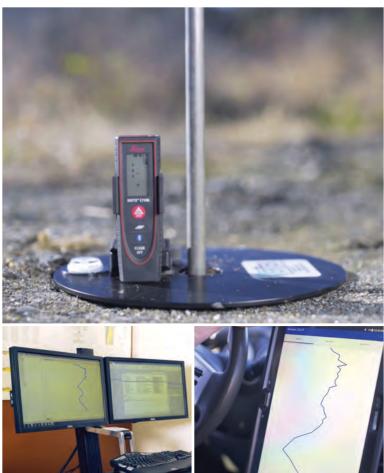

This innovative product reduces the working time and manpower required to collect soil behavior data, while improving accuracy and simplifying field logistics. This is achieved using a mobile device app and Bluetooth laser to count each blow automatically. Total depth is tracked using the data transfer and desktop application, which organizes and plots the information, eliminating the need for ruler, pen and paper.

The smart phone app is free and available from the iOS and Google Play app store. The combination of software and hardware converts handheld DCP equipment into an automated smart DCP that will provide you better field results at a huge cost savings.

BLUETOOTH LASER PENETROMETER AND APP

KILOGRAM HAMMER WITH GUIDE BAR

24" EXTENSION STAINLESS STEEL BARS

5
HARDENED REUSABLE CONE TIPS

TMG Manufacturing • Tampa, Florida • Telephone: (813) 464-2299 info@tmgmfg.com • www.tmgmfg.com