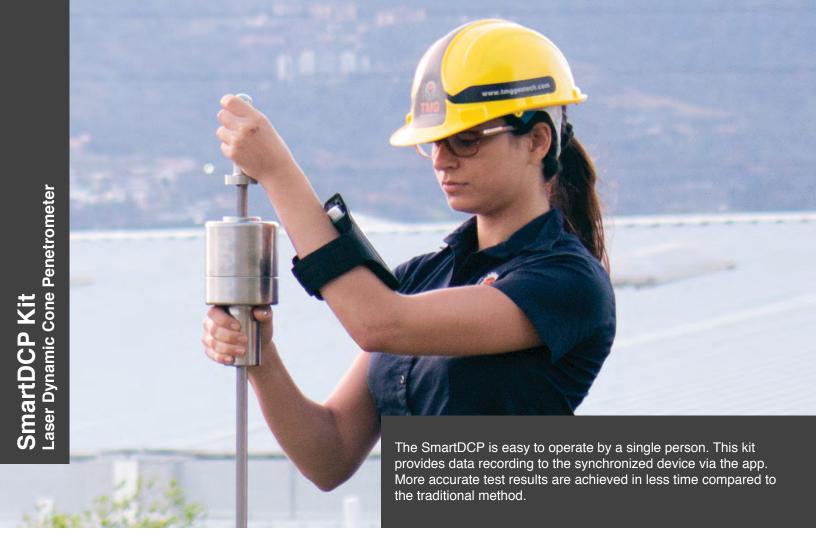

This innovative product reduces the working time and manpower required to collect soil behavior data, while improving accuracy and simplifying field logistics. This is achieved using a mobile device app and Bluetooth laser to count each blow automatically. Total depth is tracked using the data transfer and desktop application, which organizes and plots the information, eliminating the need for ruler, pen and paper.

The smart phone app is free and available from the iOS and Google Play app store. The combination of software and hardware converts handheld DCP equipment into an automated smart DCP that will provide you better field results at a huge cost savings.