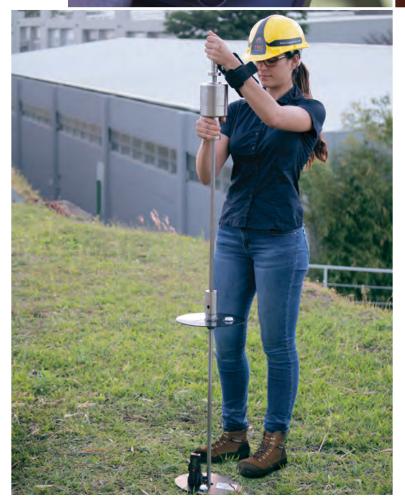

BLUETOOTH LASER PENETROMETER AND APP

KILOGRAM HAMMER WITH GUIDE BAR

24" EXTENSION STAINLESS STEEL BARS

5
HARDENED REUSABLE CONE TIPS

TMG Manufacturing • Tampa, Florida • Telephone: (813) 464-2299 info@tmgmfg.com • www.tmgmfg.com

## WHAT'S IN THE KIT

- » Vertek software and laser range finder
- Base plate with laser mount
- Laser target plate
- Smart device arm band
- **Set of wrenches**
- 1 stainless steel 30" bar
- 2 stainless steel 24" extension bars
- » 8 kilogram hammer with guide bar and handle
- » 5 hardened reusable cone tips
- » 1 scale of 40" with connections for laser-less measurement
- » Manual, CD, carry bag & hard case with wheels