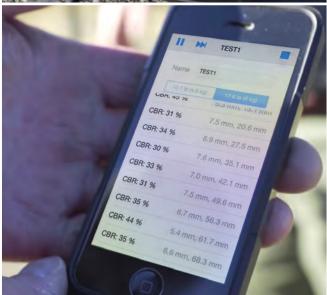

This innovative product reduces the working time and manpower required to collect soil behavior data, while improving accuracy and simplifying field logistics. This is achieved using a mobile device app and Bluetooth laser to count each blow automatically. Total depth is tracked using the data transfer and desktop application, which organizes and plots the information, eliminating the need for ruler, pen and paper.

The smart phone app is free and available from the iOS and Google Play app store. The combination of software and hardware converts handheld DCP equipment into an automated smart DCP that will provide you better field results at a huge cost savings.