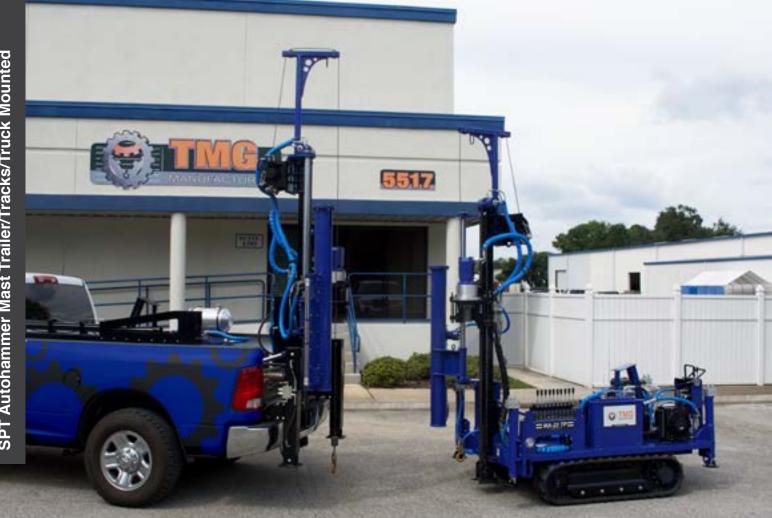

The MA-23 is a small, portable, and easy to use rotary drill rig with an SPT autohammer soil sampling system, which can be mounted on a small truck, on trailer or on rubber tracks.

The MA-23 comes with a rotary drill head with 110 ft lbs of torque and 15 rpm, a standard SPT autohammer and a high-speed winch with 1,100 lbs of lift force for extremely fast rod extraction. The MA-23 also comes with a chain-driven mast with 2,300 lbs of lifting force, for tougher rod extraction situations.

## CHARACTERISTICS

- Rotary drill head, single speed (15 rpm, 110 ft lbs of torque)
- 140lb (63.5 kg) hammer
- 30" (76.2cm) drop height
- Conforms to ASTM D-1586-11 for SPT sampling
- Can be configured for DPL, DPH, DPSH sampling
- 23hp gasoline engine
- Mini winch tower
- High speed winch with 1,100 lbs lift force and slip ringLeveling outriggers
- Rod rack (trailer only)
- · Optional sampler bench vise
- Optional stroke counter
- Can be mounted on trailer, tracks or pickup truck