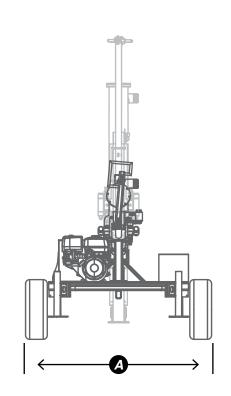

## DIMENSIONS

## **Trailer Mounted Version**

- A. Width
  - 61" 155 cm.
- **B. Height Tower extended** 110" 281 cm.
- **C. Length** 122" - 311 cm.
- D. Height Tower retracted 66" 167 cm.

Can be mounted on trailer, pick-up truck or rubber tracks