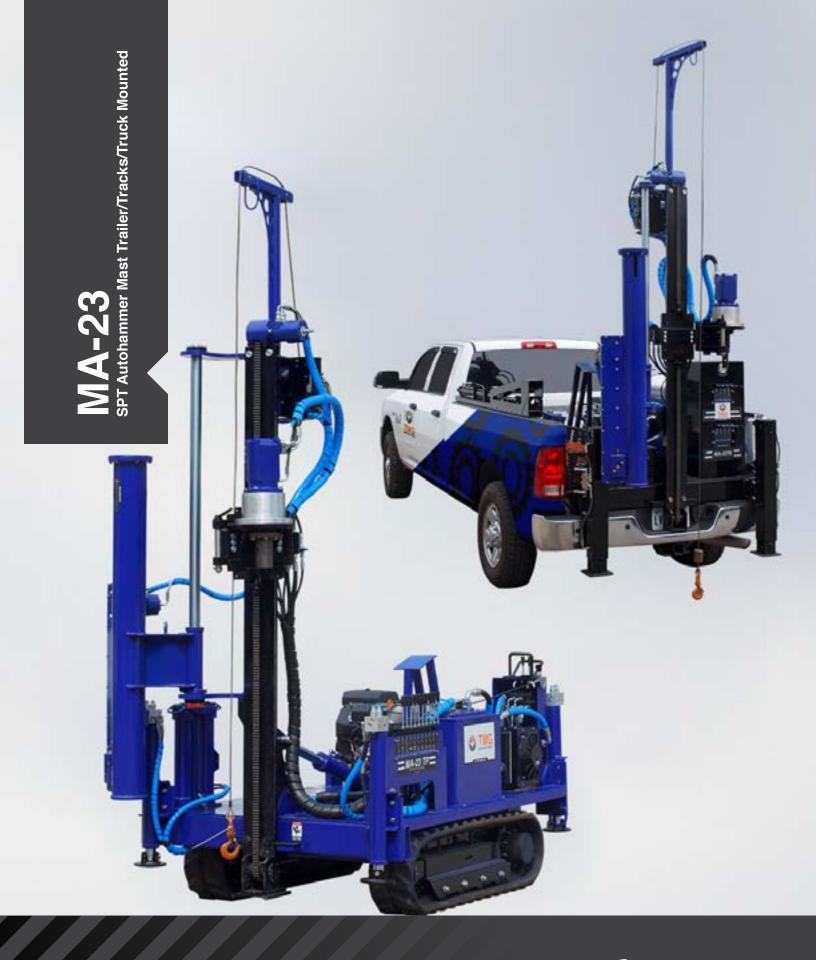

The MA-23 is a small, portable, and easy to use rotary drill rig with an SPT autohammer soil sampling system, which can be mounted on a small truck, on trailer or on rubber tracks.

The MA-23 comes with a rotary drill head with 110 ft lbs of torque and 15 rpm, a standard SPT autohammer and a high-speed winch with 1,100 lbs of lift force for extremely fast rod extraction. The MA-23 also comes with a chain-driven mast with 2,300 lbs of lifting force, for tougher rod extraction situations.

## CHARACTERISTICS

- Rotary drill head, single speed (15 rpm, 110 ft lbs of torque)
- 140lb (63.5 kg) hammer
- 30" (76.2cm) drop height
- Conforms to ASTM D-1586-11 for SPT sampling
- Can be configured for DPL, DPH, DPSH sampling
- 23hp gasoline engine
- Mini winch tower
- High speed winch with 1,100 lbs lift force and slip ringLeveling outriggers
- Rod rack (trailer only)
- · Optional sampler bench vise
- Optional stroke counter
- Can be mounted on trailer, tracks or pickup truck