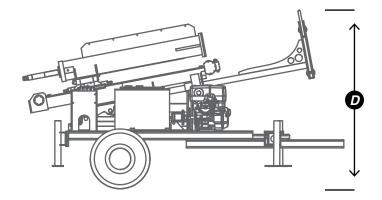

## DIMENSIONS

## **Trailer Mounted Version**

- A. Width
  - 61" 155 cm.
- **B. Height Tower extended** 110" 281 cm.
- **C. Length** 122" - 311 cm.
- D. Height Tower retracted 66" 167 cm.

Can be mounted on trailer, pick-up truck or rubber tracks