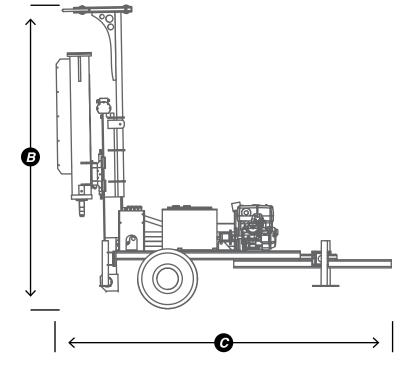

## DIMENSIONS

## **Trailer Mounted Version**

- A. Width
  - 61" 155 cm.
- **B. Height Tower extended** 110" 281 cm.
- **C. Length** 122" - 311 cm.
- D. Height Tower retracted 66" 167 cm.

Can be mounted on trailer, pick-up truck or rubber tracks