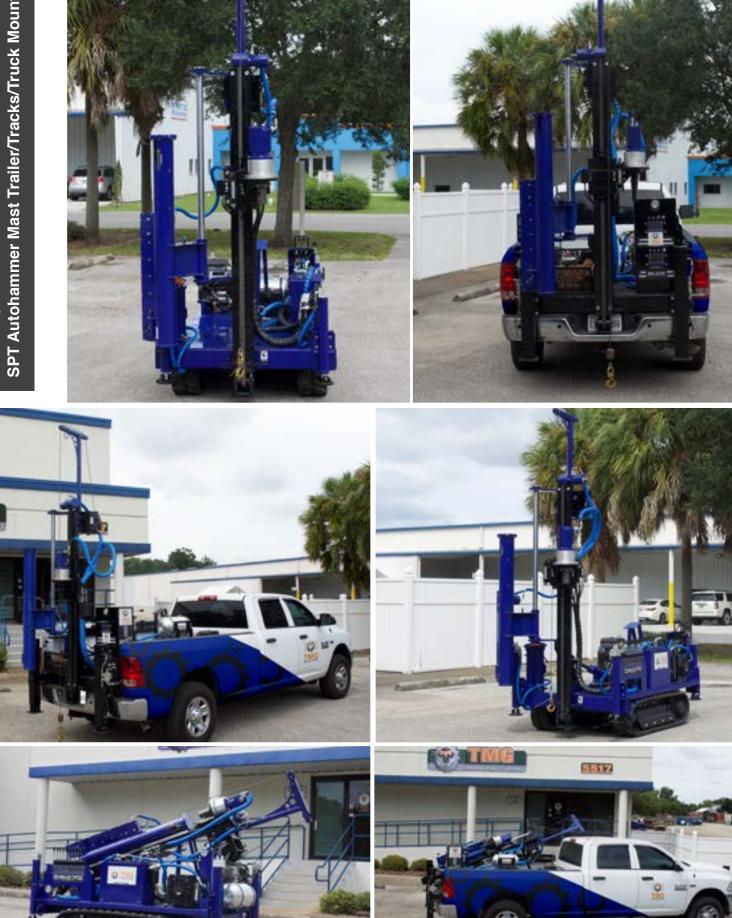

The MA-23 is a small, portable, and easy to use rotary drill rig with an SPT autohammer soil sampling system, which can be mounted on a small truck, on trailer or on rubber tracks.

The MA-23 comes with a rotary drill head with 110 ft lbs of torque and 15 rpm, a standard SPT autohammer and a high-speed winch with 1,100 lbs of lift force for extremely fast rod extraction. The MA-23 also comes with a chain-driven mast with 2,300 lbs of lifting force, for tougher rod extraction situations.

## CHARACTERISTICS

- Rotary drill head, single speed (15 rpm, 110 ft lbs of torque)
- 140lb (63.5 kg) hammer
- 30" (76.2cm) drop height
- Conforms to ASTM D-1586-11 for SPT sampling
- Can be configured for DPL, DPH, DPSH sampling
- 23hp gasoline engine
- Mini winch tower
- High speed winch with 1,100 lbs lift force and slip ringLeveling outriggers
- Rod rack (trailer only)
- · Optional sampler bench vise
- Optional stroke counter
- Can be mounted on trailer, tracks or pickup truck

## MA-23 SPT Autohammer Mast Trailer/Tracks/Truck Mounted

Address: Phone number: Toll-Free number: E-mail: Website:

Facebook: Youtube: Instagram: Linkedin: 5517 W. Sligh Ave, Suite 100. Tampa, FL 33634 (813) 464-2299 1-888-508-**RIGS** (7447) info@tmgmfg.com www.**tmgmfg**.com